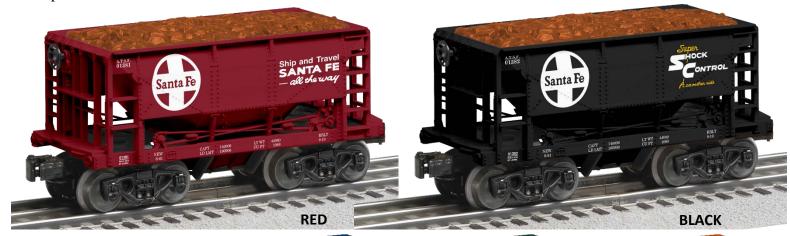

## Lionel Santa Fe Ore Car 6-Pack

Metropolitan Division TCA

Prototype Artwork Shown - actual graphics may vary Die Cast truck style varies from that shown

METCA is excited to offer this value priced 6-pack of Lionel ore cars. Each car features a unique road number and different graphics on each side of the car; the Ship and Travel slogan on one side and the Shock Control slogan on the other. Cars feature die-cast (non-sprung) trucks, ore loads, and metal brake wheels. The 6-pack of cars is packaged into one set box. Individual cars do not have individual boxes. Only 200 are scheduled for production. Please, do not delay; order today. You can also order online and pay with your credit card or PayPal. Go to www.METCA.org Order now. First Come, First Served. Available exclusively from METCA Division.

> 6 Packard Drive Delivery expected in late 2019.

> Please print clearly. Middletown, NJ 07748

cut here ----- cut here ----- cut here ----- cut here -----I would like Santa Fe Ore Car 6-Pack(s) at \$159 ea \$ I would like \_\_\_\_\_ 3-packof individual cars (red, brown, & green) at \$99 ea \$\_ I would like \_\_\_\_\_ 3-pack of individual cars (black, blue, & orange) at \$99 ea \$