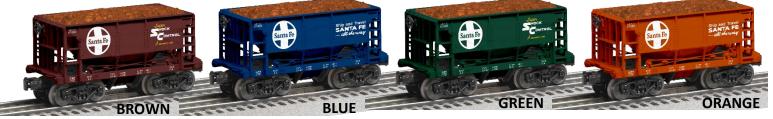

## Lionel Santa Fe Ore Car 6-Pack

Metropolitan Division TCA

Prototype Artwork Shown - actual graphics may vary Die Cast truck style varies from that shown

METCA is excited to offer this value priced 6-pack of Lionel ore cars. Each car features a unique road number and different graphics on each side of the car; the Ship and Travel slogan on one side and the Shock Control slogan on the other. Cars feature die-cast (non-sprung) trucks, ore loads, and metal brake wheels. The 6-pack of cars is packaged into one set box. Individual cars do not have individual boxes. Only 200 are scheduled for production. Please, do not delay; order today. You can also order online and pay with your credit card or PayPal. Go to www.METCA.org Order now. First Come, First Served. Available exclusively from METCA Division.

> 6 Packard Drive Delivery expected in late 2019.

> Please print clearly. Middletown, NJ 07748

cut here ----- cut here ----- cut here ----- cut here -----I would like Santa Fe Ore Car 6-Pack(s) at \$159 ea \$ I would like \_\_\_\_\_ 3-packof individual cars (red, brown, & green) at \$99 ea \$\_ I would like \_\_\_\_\_ 3-pack of individual cars (black, blue, & orange) at \$99 ea \$